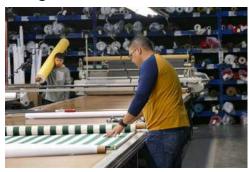

We begin our process with cutting the fabric; we utilize digital patterns that are either cut, by automated machine or by hand, by experienced professionals to ensure consistency everytime.

From there, our "prep" department creates the boxing, ties (cloth or Velcro®), zippers and all other parts to make sure each cushion has what it needs prior to sewing.