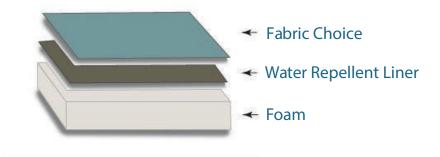

0   | \$41.50       |         |  |
| D     | \$29.00   | \$45.50       |         |  |
| E     | \$33.50   | \$51.00       |         |  |
| F     | \$38.50   | \$58.50       |         |  |
| G     | \$44.50   | \$67.50       |         |  |
|       |           |               |         |  |



#### Market Umbrella Frame Finishes





FABfabric # **Cut Fabric By The Yard** only available in full yard increments when ordering, use "FAB-#"

54"w x 36"l

A \$32.50 E \$80.50
B \$43.50 F \$98.50
C \$52.00 G \$112.00
D \$66.50











## CasualGuard is superior to other water repellent options because:

- It can be used with any fabric
- The cushions can be reversed as there are no vents required
- The cushions have a better feel and are more comfortable than cushions made with treated fabric.



Available on select Hanamint, NCI, Erwin, Jensen and Kingsley Bate deep seating.



### Headquarters/Manufacturing

1686 Overview Drive Rock Hill, SC 29730

Phone: 803.329.2932 Fax: 803.329.3041

Email: info@casualcushion.com

casualcushion.com



Made with pride in the USA