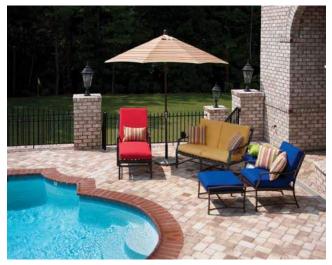

|  |

#### Cord and Welt Options - 32" Pool Stoolz

| Grade | Self-Welt | Contrast-Welt | Cord    |  |
|-------|-----------|---------------|---------|--|
| Α     | \$22.00   | \$33.50       | \$37.50 |  |
| В     | \$25.00   | \$37.50       |         |  |
| С     | \$27.00   | \$41.50       |         |  |
| D     | \$29.00   | \$45.50       |         |  |
| E     | \$33.50   | \$51.00       |         |  |
| F     | \$38.50   | \$58.50       |         |  |
| G     | \$44.50   | \$67.50       |         |  |
|       |           |               |         |  |



#### Market Umbrella Frame Finishes





FABfabric # **Cut Fabric By The Yard** only available in full yard increments when ordering, use "FAB-#"

54"w x 36"l

A \$32.50 E \$80.50
B \$43.50 F \$98.50
C \$52.00 G \$112.00
D \$66.50











## CasualGuard is superior to other water repellent options because:

- It can be used with any fabric
- The cushions can be reversed as there are no vents required
- The cushions have a better feel and are more comfortable than cushions made with treated fabric.



Available on select Hanamint, NCI, Erwin, Jensen and Kingsley Bate deep seating.



### Headquarters/Manufacturing

1686 Overview Drive Rock Hill, SC 29730

Phone: 803.329.2932 Fax: 803.329.3041

Email: info@casualcushion.com

casualcushion.com



Made with pride in the USA