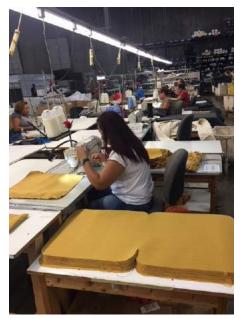

The one constant at Casual Cushion is that our cushions will continue to be made by hand by skilled people who are passionate about what they do.

Although our equipment may be better, the process is the same. As many as 9 employees may be involved in creating your cushion before it's shipped out.

We begin our process with cutting the fabric; we utilize digital patterns that are either cut, by automated machine or by hand, by experienced professionals to ensure consistency everytime.

From there, our "prep" department creates the boxing, ties (cloth or Velcro®), zippers and all other parts to make sure each cushion has what it needs prior to sewing.

The next step is stuffing our products, which happens 1 of 4 ways: by hand, by deep seating machine, by a horizontal machine or blown (pillows). Before our cushions are stuffed, the cores are fabricated in-house or sourced by local suppliers. After each pillow has fiber blown into it, it is then weighed to ensure consistency. After our products are stuffed, they are either sewn or zippered shut.