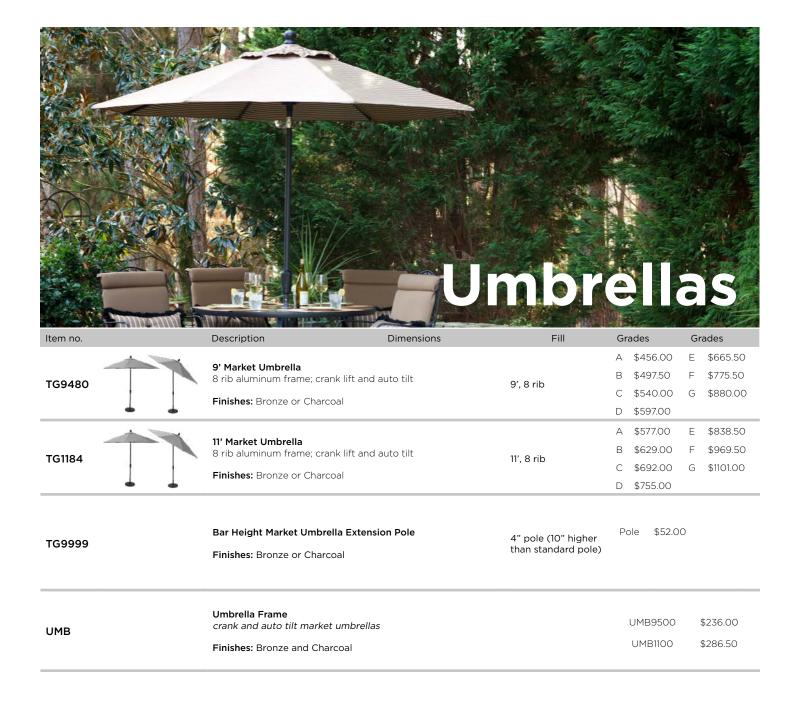

7.00   | \$25.50       |         |  |
| D     | \$18.50   | \$28.00       |         |  |
| E     | \$21.00   | \$32.00       |         |  |
| F     | \$24.00   | \$36.50       |         |  |
| G     | \$27.50   | \$42.50       |         |  |

#### Cord and Welt Options - 32" Pool Stoolz

| Grade | Self-Welt | Contrast-Welt | Cord    |  |
|-------|-----------|---------------|---------|--|
| Α     | \$22.00   | \$33.50       | \$37.50 |  |
| В     | \$25.00   | \$37.50       |         |  |
| С     | \$27.00   | \$41.50       |         |  |
| D     | \$29.00   | \$45.50       |         |  |
| E     | \$33.50   | \$51.00       |         |  |
| F     | \$38.50   | \$58.50       |         |  |
| G     | \$44.50   | \$67.50       |         |  |
|       |           |               |         |  |



#### Market Umbrella Frame Finishes





FABfabric # **Cut Fabric By The Yard** only available in full yard increments when ordering, use "FAB-#"

54"w x 36"l

A \$32.50 E \$80.50
B \$43.50 F \$98.50
C \$52.00 G \$112.00
D \$66.50











## CasualGuard is superior to other water repellent options because:

- It can be used with any fabric
- The cushions can be reversed as there are no vents required
- The cushions have a better feel and are more comfortable than cushions made with treated fabric.



Available on select Hanamint, NCI, Erwin, Jensen and Kingsley Bate deep seating.



### Headquarters/Manufacturing

1686 Overview Drive Rock Hill, SC 29730

Phone: 803.329.2932 Fax: 803.329.3041

Email: info@casualcushion.com

casualcushion.com



Made with pride in the USA