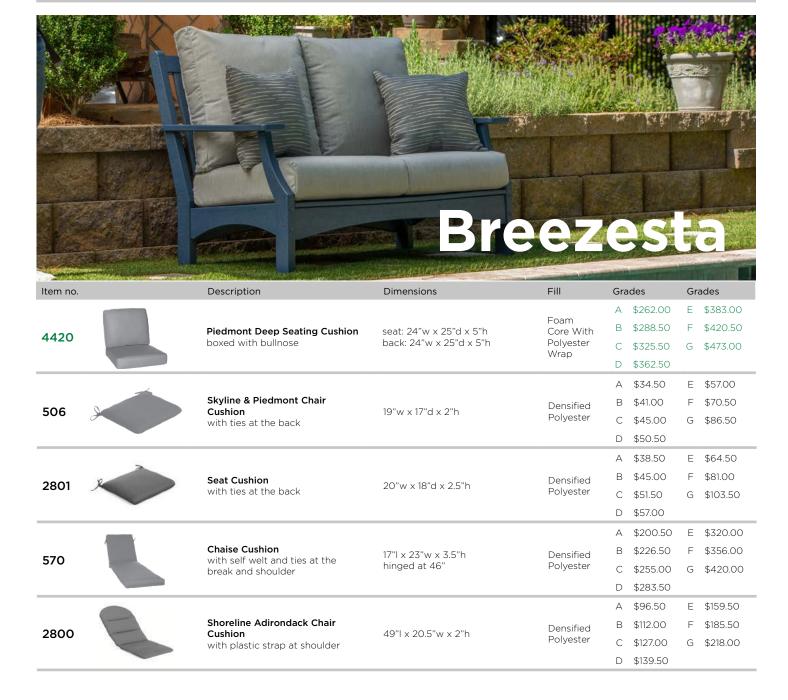

# **Table of Contents**

| Aluminum Wood Series                         | .7        |
|----------------------------------------------|-----------|
| Iron Craft Series                            | .9        |
| Kettler Collection                           | .11       |
| General Purpose1                             | 12        |
| Cast Aluminum Dining1                        |           |
| Kingsley Bate Collection1                    | 16        |
| Jensen Leisure Collection                    | 18        |
| General Wicker Series2                       | 20        |
| Lloyd Flanders Reflections Collection        | 22        |
| North Cape International Collection          | 23        |
| Erwin Collection                             | 27        |
| Hanamint Collection                          | 50        |
| Hanamint Cross Reference Guide               | 33        |
| Hanamint Deluxe Series                       | 34        |
| Hanamint Estate Series                       | 36        |
| Hanamint Deluxe/Estate Cross Reference Guide | 37        |
| Alumont Series                               | 38        |
| Gensun Collection                            | 39        |
| Breezesta Collection4                        | Ю         |
| Throw Pillows                                | 41        |
| Outdoor Curtain Panels4                      | 13        |
| Pool Stoolz4                                 | 4         |
| Umbrellas4                                   | ŀ5        |
| Fabric By The Yard                           | 46        |
| CasualGuard Water Repellent Wrap             | <b>47</b> |
|                                              |           |