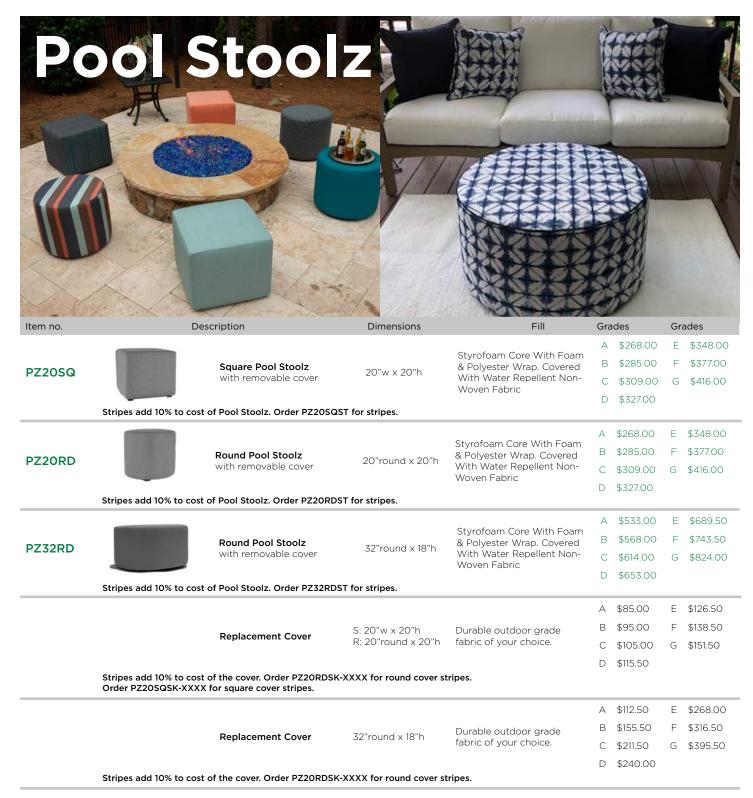

.50 | \$36.00 |
| 2859   | \$15.00 | \$18.00 | \$19.00 | \$22.00 | \$25.00 | \$27.50 | \$31.50 |
| 2875   | \$15.00 | \$18.00 | \$19.00 | \$22.00 | \$25.00 | \$27.50 | \$31.50 |

## Fringe & Cord

| Item # | 2" Fringe | 3/8" Cord |
|--------|-----------|-----------|
| 2820   | \$35.50   | \$20.50   |
| 2854   | \$37.50   | \$16.50   |
| 2855   | \$38.50   | \$22.50   |
| 2856   | \$33.00   | \$19.50   |
| 2857   | \$29.00   | \$17.00   |
| 2858   | \$32.50   | \$19.00   |
| 2859   | \$29.00   | \$17.00   |
| 2875   | \$27.50   | \$16.50   |
|        |           |           |

#### Self Covered Buttons

Small Buttons: \$10.00 Large Buttons: \$14.00

### **Contrast Covered Buttons**

**Small Buttons:** \$14.00 **Large Buttons:** \$20.00



#### **Grommets**



Grommet openings are at 1.25"



#### Cord and Welt Options - 20" Pool Stoolz

| Grade | Self-Welt | Contrast-Welt | Cord    |  |
|-------|-----------|---------------|---------|--|
| Α     | \$13.50   | \$21.00       | \$23.50 |  |
| В     | \$16.00   | \$23.50       |         |  |
| С     | \$17.00   | \$25.50       |         |  |
| D     | \$18.50   | \$28.00       |         |  |
| E     | \$21.00   | \$32.00       |         |  |
| F     | \$24.00   | \$36.50       |         |  |
| G     | \$27.50   | \$42.50       |         |  |

#### Cord and Welt Options - 32" Pool Stoolz

| Grade | Self-Welt | Contrast-Welt | Cord    |  |
|-------|-----------|---------------|---------|--|
| Α     | \$22.00   | \$33.50       | \$37.50 |  |
| В     | \$25.00   | \$37.50       |         |  |
| С     | \$27.00   | \$41.50       |