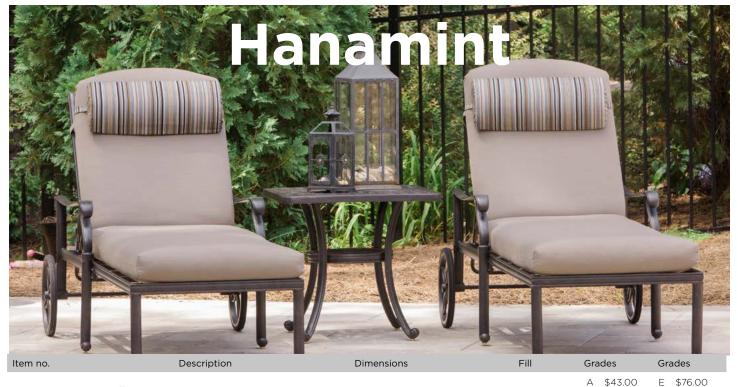

| Item no. |                                                    | Description                                                | Dimensions                           | Fill               | Grades    | (        | Grades   |
|----------|----------------------------------------------------|------------------------------------------------------------|--------------------------------------|--------------------|-----------|----------|----------|
|          |                                                    |                                                            |                                      |                    | A \$135.  | 00 E     | \$237.50 |
| 3101     |                                                    | Chaise Cushion with ties at the break and                  | 74"l x 22.5"w x 4.5"h                | 3 Ply              | B \$157.  | 90 F     | \$270.50 |
| 3101     |                                                    | shoulder                                                   | hinged at 46"                        | Polyester          | C \$178.  | 00 (     | \$324.50 |
|          |                                                    |                                                            |                                      |                    | D \$203   | 5.50     |          |
|          |                                                    |                                                            |                                      | A \$148            | .50 E     | \$265.00 |          |
| 3180     |                                                    | Large Chaise Cushion with ties at the break and            | 81"l x 22.5"w x 4.5"h                | 3 Ply              | B \$171.0 | 00 F     | \$303.50 |
| 3180     | shoulder                                           | hinged at 50"                                              | Polyester                            | C \$198            | .50 (     | \$362.50 |          |
|          |                                                    |                                                            |                                      | D \$228            | .00       |          |          |
|          |                                                    |                                                            |                                      |                    | A \$84.   | 50 E     | \$150.00 |
| 3105     | Mid Back Dining Cushion with ties at the break and | 42"l x 20"w x 4.5"h<br>hinged at 19"                       | 3 Ply<br>Polyester                   | В \$89.0           | 00 F      | \$178.00 |          |
|          | shoulder                                           |                                                            |                                      | C \$115.0          | 00 0      | \$208.00 |          |
|          |                                                    |                                                            |                                      |                    | D \$132.  | 00       |          |
|          |                                                    |                                                            | 45"l x 20"w x 4.5"h<br>hinged at 19" | 3 Ply<br>Polyester | A \$93.   | 50 E     | \$167.00 |
| 3106     |                                                    | <b>High Back Dining Cushion</b> with ties at the break and |                                      |                    | В \$109   | .50 F    | \$195.00 |
| 3106     |                                                    | shoulder                                                   |                                      |                    | C \$125.  | 50 0     | \$228.00 |
|          |                                                    |                                                            |                                      |                    | D \$145   | 00       |          |
|          |                                                    |                                                            |                                      |                    | A \$103   | .50 E    | \$180.00 |
| 3125     |                                                    | High Back/Recliner Cushion with ties at the break and      | 48"l x 22"w x 4.5"h                  | 3 Ply              | B \$120   | 50 F     | \$210.00 |
| 3125     |                                                    | shoulder                                                   | hinged at 20"                        | Polyester          | C \$137.  | 00 00    | \$248.50 |
|          |                                                    |                                                            |                                      |                    | D \$156   | 00       |          |
|          |                                                    |                                                            |                                      |                    | A \$73.5  | 50 E     | \$130.50 |
| 3102     |                                                    | Dining Cushion                                             | 37"l x 20"w x 4.5"h<br>hinged at 18" | 3 Ply<br>Polyester | В \$87.5  | 50 F     | \$152.00 |
|          |                                                    | with ties at the break                                     |                                      |                    | C \$99.   | 50 0     | \$175.00 |
|          |                                                    |                                                            |                                      |                    | D \$112.  | 50       |          |